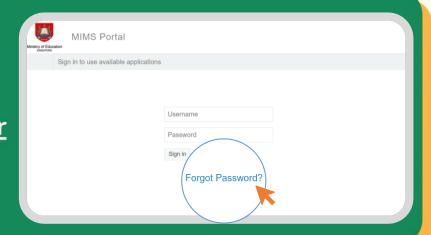

### MIMS Portal:

# Set up your challenge questions

Perform a one-time set up of answers to challenge questions in your MIMS Portal to enable student self-service password reset when required.



## Student Self-Service Password Reset Guide

For MOE Identity Management System (MIMS)



Your MIMS login ID and password gives you access to Student Learning Space and Student iCON.

#### Step I:

Go to

https://mims.moe.gov.sg/sspr
and click 'Forgot Password?'



#### Step 2:

Type in your username and answer the Challenge Questions that you've set previously.



#### Step 3:

Once you have correctly answered your challenge questions, you will be able to reset your password.