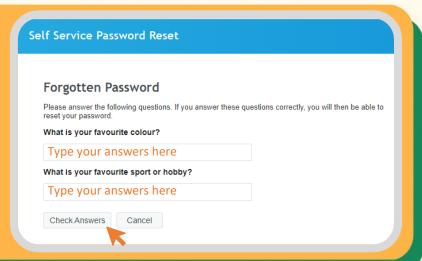

#### Step 2:

Type in your username and answer the Challenge Questions that you've set previously.