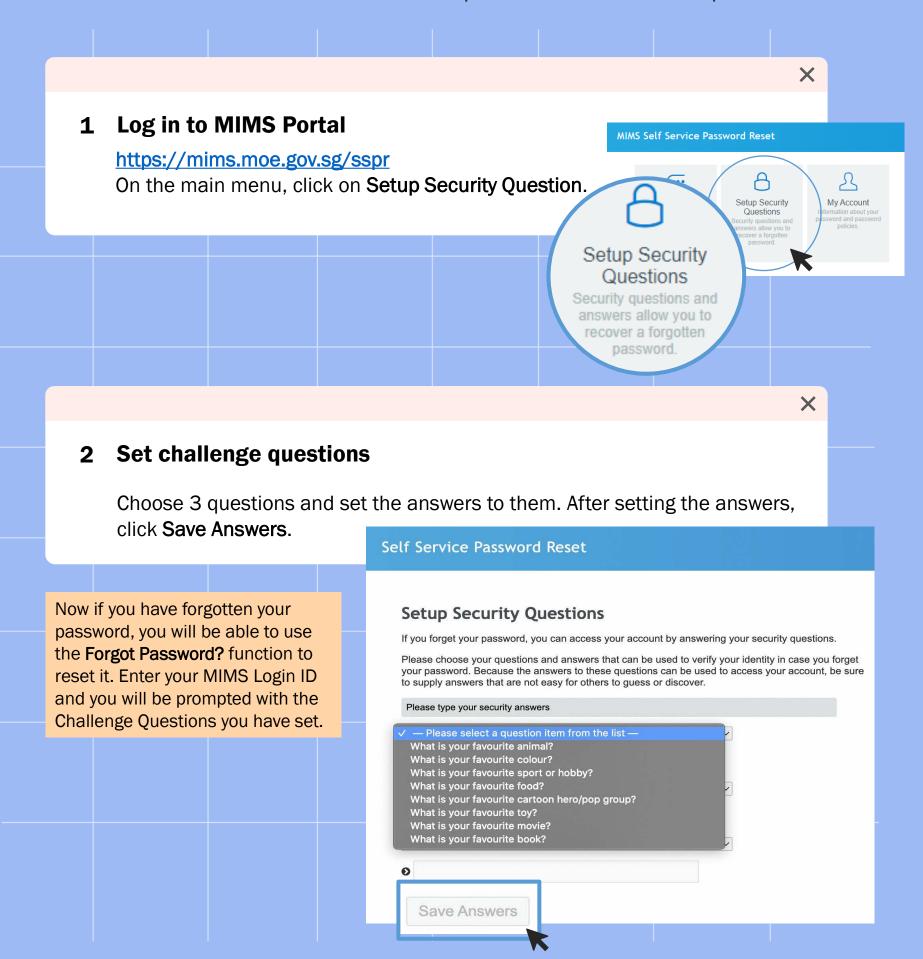

### MIMS Portal:

# Set up your challenge questions

Perform a one-time set up of answers to challenge questions in your MIMS Portal to enable student self-service password reset when required.