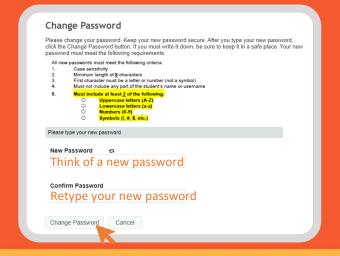

#### Step 3:

Once you have correctly answered your challenge questions, you will be able to reset your password.